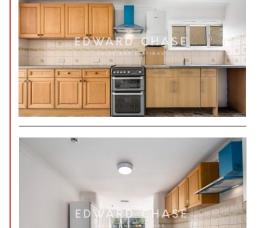

# Room 3, Derby Road London, E7 8NJ

\*Room Including All Bills & Internet\* Edward Chase is delighted to present to the residential lettings market this amazing double room to rent. This property is in a prime location with transportation links and local amenities on its doorstep. All bills and internet included in the rental. This room will be ideal for working professional searching for clean living accommodation in a well maintained and managed house. These rooms have several key features such as: - Large double rooms - All furnished - High speed internet included - All bills included - Kitchen separated per room - Rear communal garden - Ground floor communal living room - Shared bathroom Call Edward Chase Estate Agents now to arrange a viewing. Lettings Edward Chase estate agents offer a bespoke, professional, ARLA accredited Lettings & Management service. If you would like a free property appraisal to gauge the rental potential of your property or you are considering a buy to let purchase, please feel free to contact Sukhbir Basra, Branch Manager to arrange an

- > All Bills Included (Council Tax, Gas, Electric and Broadband)
- High Speed Broadband Internet Included! >
- On The Ground Floor There Is A Large **Communal Living Room**

- Large Spacious Rooms Available Immediately  $\succ$
- There Is Double Glazed Windows >
- Shared Kitchen Which Is Shared Fairly For  $\triangleright$ Each Tenant
- N There Is A Shared Bathroom Included Within The Room